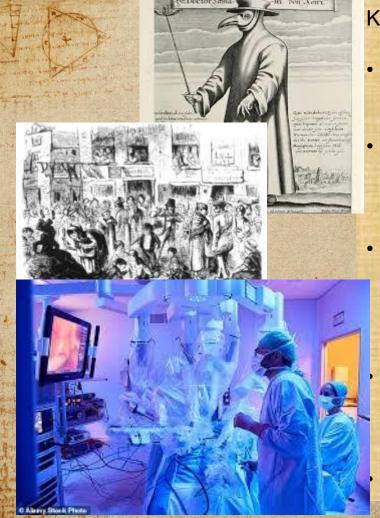

# Key areas of focus

- Beliefs about the cause of disease
- Impact of certain diseases such as the plague, cholera, smallpox and cancer
- The role of individuals such as Vesalius, Edward Jenner, Alexander Fleming and Francis Crick
  - The role of government and religion in healthcare with a focus on public health

The development of surgery

A new you property and a new film was a terr

Medicine Through Time Case Study -The impact of World W on medicine – 15 lessons.