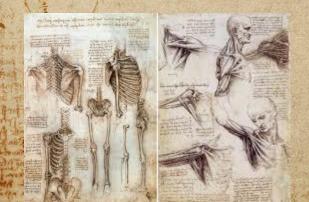

# Key areas of focus

- Beliefs about the cause of disease
- Impact of certain diseases such as the plague, cholera, smallpox and cancer
- The role of individuals such as Vesalius, Edward Jenner, Alexander Fleming and Francis Crick
  - The role of government and religion in healthcare with a focus on public health