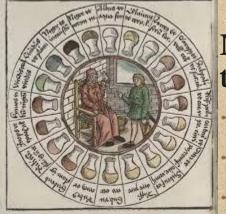

# WHAT WILL YOU STUDY? " ( ) we we will all and a start of the story of

Medicine through Time from 1250 to the present day. + Medieval Period 1250-1500 + Renaissance Period 1500-1700 + Early Modern Period 1700 - 1900 + Modern Period 1900 - today

# Key areas of focus

- Beliefs about the cause of disease
- Impact of certain diseases such as the plague, cholera, smallpox and cancer
- The role of individuals such as Vesalius, Edward Jenner, Alexander Fleming and Francis Crick
  - The role of government and religion in healthcare with a focus on public health