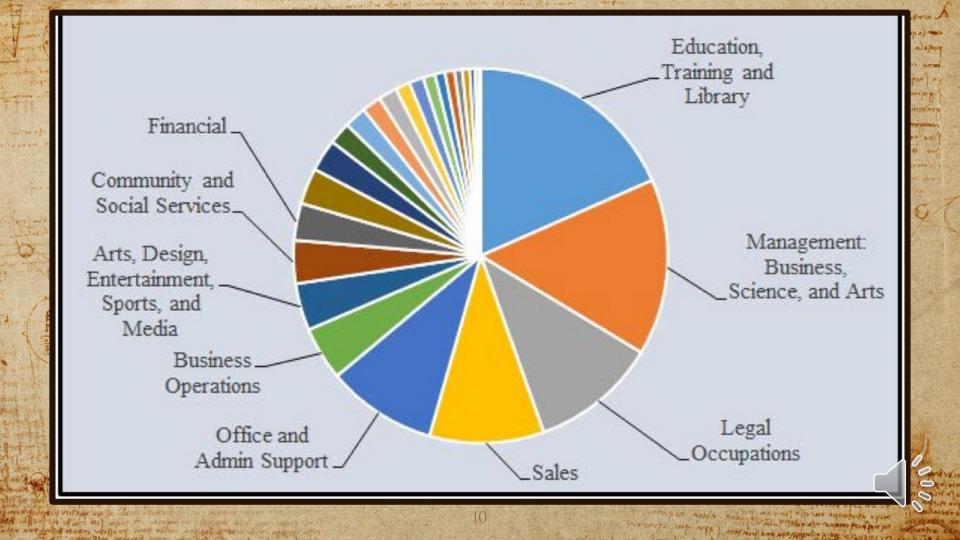

## Living in Germany under Nazi rule

- Children
- Women
- Workers
- Minorities

"Although history is not job specific, its graduates have the skills that enable them to pursue a multiplicity (variety) of careers demanding a wide range of talents, and they do so *extremely* successfully in an open and competitive jobs market."